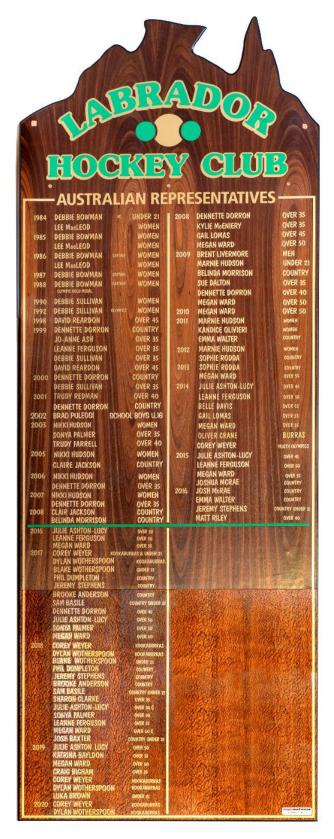

Figure 16 - Australian Representative Honour Board.

Numerous club members have represented Australian Country, Australian Masters, and Australian Schools teams as shown on our Australian representative honour board above. State Representatives are displayed below.