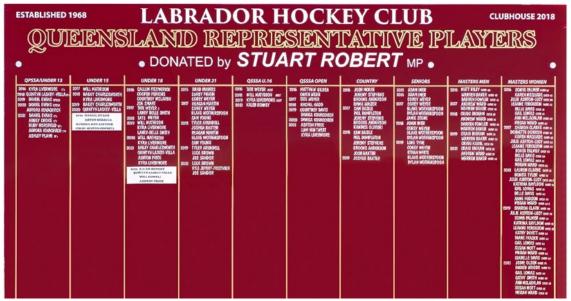

Figure 17 - Queensland Representative Honour Boards Part 1 & 2

Figure 18 - NSW Representative Honour Board

Julie Ashton-Lucy, former international "Golden Whistle" umpire, and her daughters have played for the club for many years. Ranked number 1 Women's International Umpire at the 2002 World Cup, Julie continued to officiate at the 2006, 2010 and 2014 World Cups and umpired at the Athens, Beijing and London Olympics blowing the Gold Medal match in London before retirement from International Umpiring.