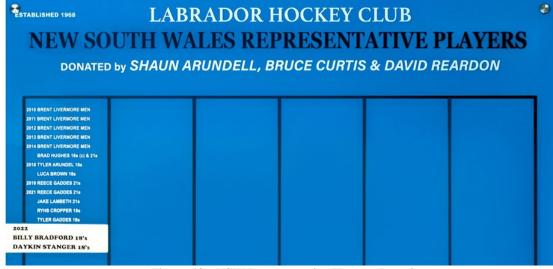

Figure 17 - Queensland Representative Honour Boards Part 1 & 2

Figure 18 - NSW Representative Honour Board

Julie Ashton-Lucy, former international "Golden Whistle" umpire, and her daughters have played for the club for many years. Ranked number 1 Women's International Umpire at the 2002 World Cup, Julie continued to officiate at the 2006, 2010 and 2014 World Cups and umpired at the Athens, Beijing and London Olympics blowing the Gold Medal match in London before retirement from International Umpiring.