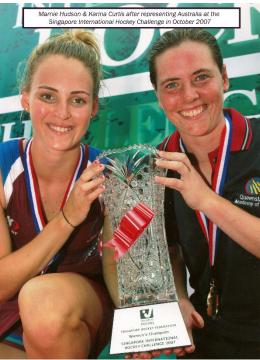

Marnie Hudson was a member of the Australian Jillaroos Under 21 World Cup team in 2009 and was subsequently selected to represent the Australian Hockeyroos in 2011 and 2012. Corey Weyer, with Labrador since juniors, was selected in the Australian Kookaburras in 2018 and is still training in Perth with the Kookaburras. Brothers Dylan, Kookaburra and Blake Wotherspoon, Australian Burras Under 21 played BHL1 for Labrador Tigerstix. Luca Brown has represented the Burras since 2019.

Figure 14 - Dylan Wotherspoon & Corey Weyer

Figure 15 – Marnie Hudson, Hockeyroo & Karina Curtis – representing Australia 2007

Tigerstix are proud to have had the involvement of national coaches such as Carl Dalton at our club. Brent Livermore, Australian Kookaburra, who has been a member of Labrador Tigerstix BHL1 men's team from 2009 onwards, is currently coaching at national level and involved as head coach for the club.