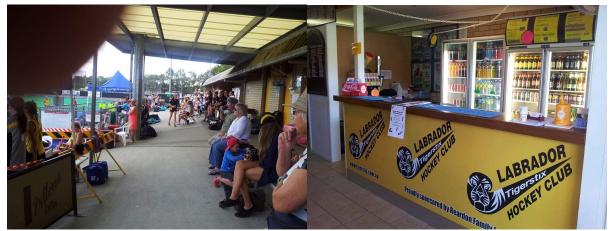

Figure 4 - Main field viewing area outside clubhouse

Figure 5 - Clubhouse bar

In 1997 Club officials negotiated with Gold Coast Hockey Association (GCHA) to move from Palm Beach to Hunt Park as no suitable land was being made available by GCCC to establish a synthetic surface hockey pitch for the Gold Coast. Officials traded away three grass hockey fields and the baseball diamond to make way for the GCHA synthetic pitch and clubrooms. Baseball was no longer possible at Labrador Sports Club.

Figure 10 - Labrador Families' Field (Junior Dev)

Figure 11 - Gold Coast Hockey Centre - Labrador turf and crowds outside Clubhouse (right end)