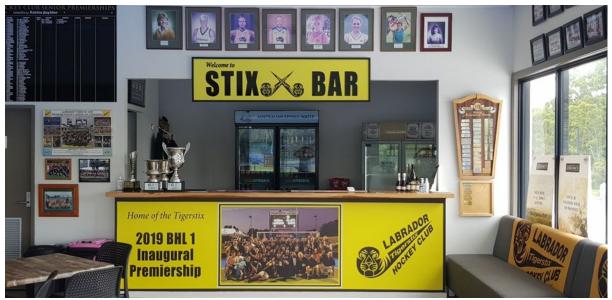

During the GCHMG formation negotiations, Labrador Hockey Club was awarded the Club in residence at Gold Coast Hockey Centre (GCHC) in recognition of being the Club's home for the last 50 years. Labrador Tigerstix has subsequently developed its clubhouse with a bar area and seating for 80 patrons.

Figure 13 - Div 1 GCHA Women's premiers 2006

A Labrador Tigerstix Men's team was accepted into the Brisbane Hockey League Division 1 competition in 2007, finishing a creditable fifth. Since then BHL2 have secured the Premiership once while BHL1 have earned the right to contest the Grand Final three times, finally succeeding to win the cup in 2019 and again in 2020.