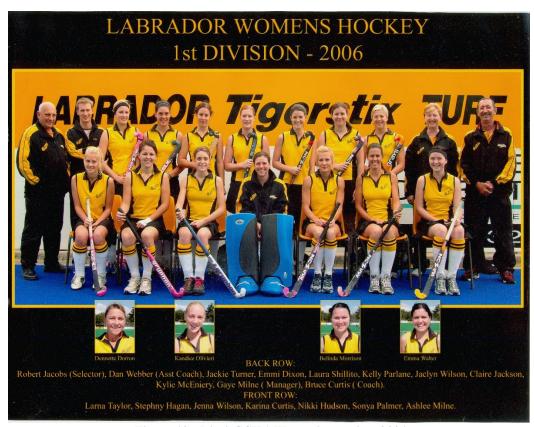

Figure 13 - Div 1 GCHA Women's premiers 2006

A Labrador Tigerstix Men's team was accepted into the Brisbane Hockey League Division 1 competition in 2007, finishing a creditable fifth. Since then BHL2 have secured the Premiership once while BHL1 have earned the right to contest the Grand Final three times, finally succeeding to win the cup in 2019 and again in 2020.