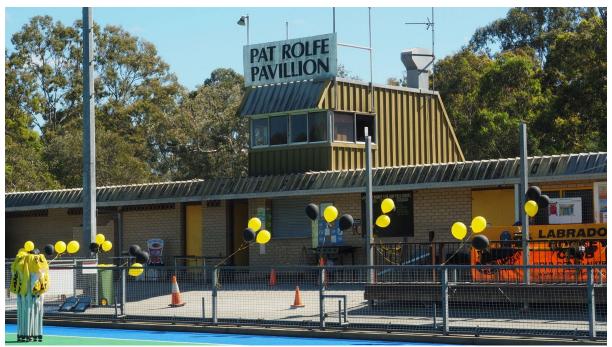

During the GCHMG formation negotiations, Labrador Hockey Club was awarded the Club in residence at Gold Coast Hockey Centre (GCHC) in recognition of being the Club's home for the last 50 years. Labrador Tigerstix has subsequently developed its clubhouse with a bar area and seating for 80 patrons.

Figure 8 - New Labrador Tigerstix Clubhouse bar in GCHC precinct

Figure 9 – Labrador Tigerstix clubhouse in GCHC precinct

The Club was also awarded, as compensation for the demolition of its own synthetic hockey pitch, the first right of use on the eastern synthetic pitch at GCHC which is known as Labrador Families' Field.