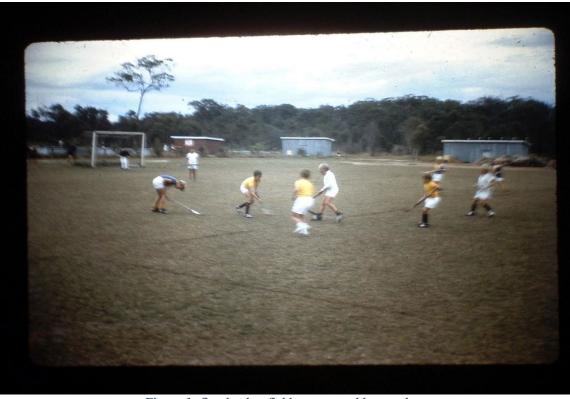

Founding club members acquired the right to use the site on Musgrave Avenue from Gold Coast City Council (GCCC) where one hockey field was constructed by members as seen in the picture below.

Figure 1- first hockey field constructed by members